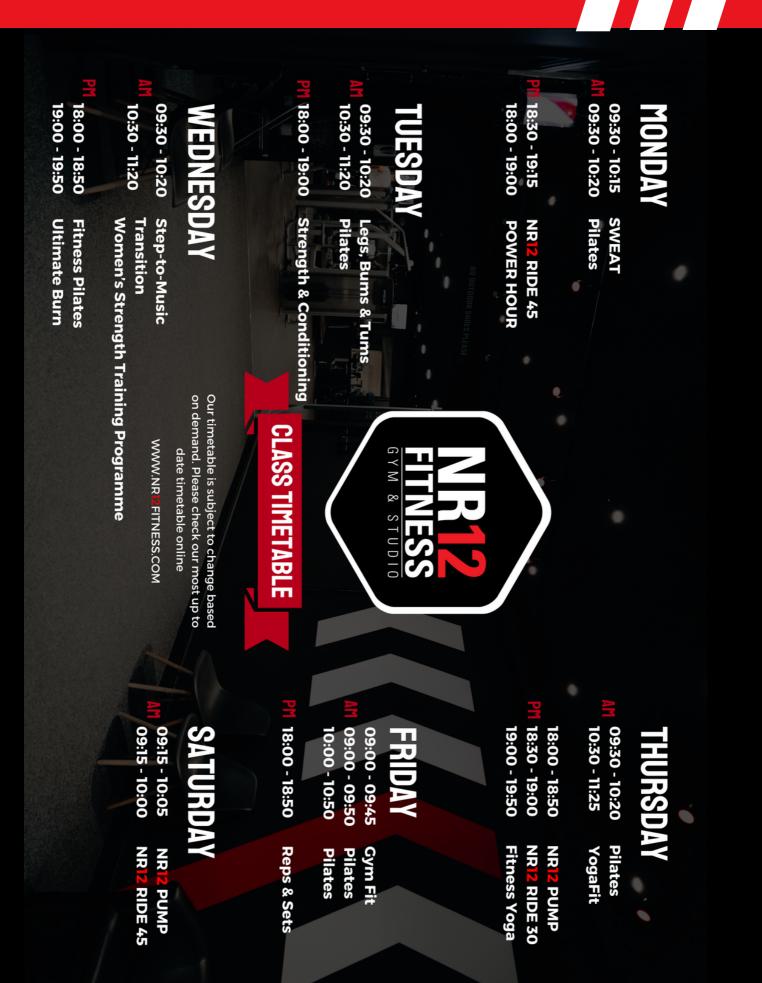

mediate right, into our overflow
- Walk up the right or left side, to the front of the gym

# **JOLLY GYM DEALS**

**Gymnastics** 

We offer a discounted rate for monthly gym memberships and our class pack to all Jolly Gymnastics parents/carers:

#### GOLD £53 (Reduced from £59)

- Unlimited Classes
- Anytime Gym Access

### SILVER £36 (Reduced from £40)

- Flexible Gym-Only
- Anytime Access

### Class Pack £90 (Save £36)

- 4 Classes FREE
- 2 more than our normal pack
- Classes discounted to £6.42 each instead of  $\pm 9$

## **GYM DROP-IN OFFER**

Want to use the gym whilst your little one is in class?

We have a special offer for all Jolly parents & carers. A Pay-As-You-Go, 45-minute gym session for just £6!

## **OUR DETAILS**

www.nr12fitness.com support@nr12fitness.com 01603 784247